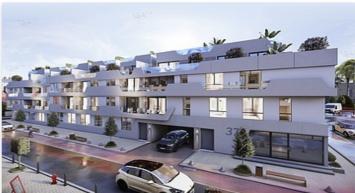

# **Location: Fuengirola**

It consists of 58 apartments with 1, 2 and 3 bedrooms and beautiful penthouses, as well as underground parking spaces and storage rooms. Complex perfectly located close to all kinds of services, with access from two streets.

The building enjoys a southeast orientation, making the most of the hours of sunshine and thus obtaining greater energy efficiency. Perfect combination between quality and avant-garde design.

Excellent location close to several supermarkets such as Carrefour to make the purchase easily. You also have several schools, shops, banks and just 5 minutes by car from the best beaches and the Miramar Shopping Center in Fuengirola.

Price: 211,000 € - 375,000 €

Reference: AP1409

• Bedrooms: 2,3

• Bathrooms: 2

• bathrooms: 2

• **Built Size:** 69 - 98 m <sup>2</sup>

• **Terrace:** 5 - 143 m <sup>2</sup>