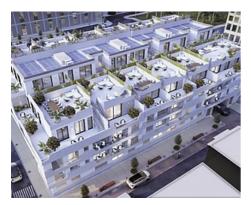

# **Location: Fuengirola**

It consists of 58 apartments with 1, 2 and 3 bedrooms and beautiful penthouses, as well as underground parking spaces and storage rooms. Complex perfectly located close to all kinds of services, with access from two streets.

The building enjoys a southeast orientation, making the most of the hours of sunshine and thus obtaining greater energy efficiency. Perfect combination between quality and avant-garde design.

Excellent location close to several supermarkets such as Carrefour to make the purchase easily. You also have several schools, shops, banks and just 5 minutes by car from the best beaches and the Miramar Shopping Center in Fuengirola.