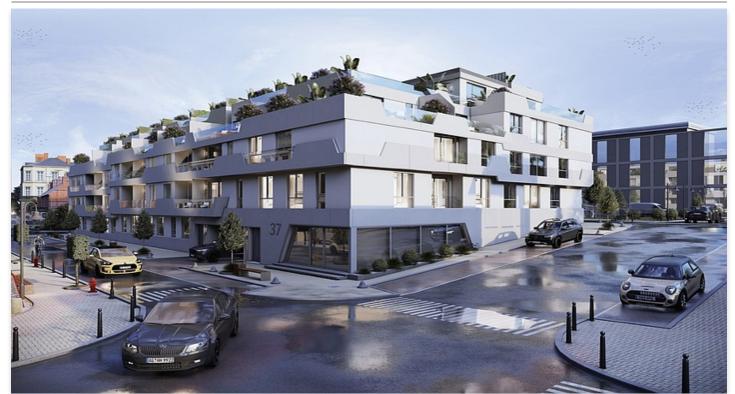

# **Location: Fuengirola**

It consists of 58 apartments with 1, 2 and 3 bedrooms and beautiful penthouses, as well as underground parking spaces and storage rooms. Complex perfectly located close to all kinds of services, with access from two streets.

The building enjoys a southeast orientation, making the most of the hours of sunshine and thus obtaining greater energy efficiency. Perfect combination between quality and avant-garde design.

Excellent location close to several supermarkets such as Carrefour to make the purchase easily. You also have several schools, shops, banks and just 5 minutes by car from the best beaches and the Miramar Shopping Center in Fuengirola.

Price: 211,000 € - 375,000 €

Reference: AP1409

• Bedrooms: 2,3

• Bathrooms: 2

• bathrooms: 2

• **Built Size:** 69 - 98 m <sup>2</sup>

• **Terrace:** 5 - 143 m <sup>2</sup>