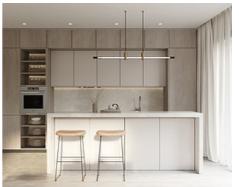

# **Location: Fuengirola**

It consists of 58 apartments with 1, 2 and 3 bedrooms and beautiful penthouses, as well as underground parking spaces and storage rooms. Complex perfectly located close to all kinds of services, with access from two streets.

The building enjoys a southeast orientation, making the most of the hours of sunshine and thus obtaining greater energy efficiency. Perfect combination between quality and avant-garde design.

Excellent location close to several supermarkets such as Carrefour to make the purchase easily. You also have several schools, shops, banks and just 5 minutes by car from the best beaches and the Miramar Shopping Center in Fuengirola.

Price: 211,000 € - 375,000 €

Reference: AP1409

• Bedrooms: 2,3

• Bathrooms: 2

• bathrooms: 2

• **Built Size:** 69 - 98 m <sup>2</sup>

• **Terrace:** 5 - 143 m <sup>2</sup>