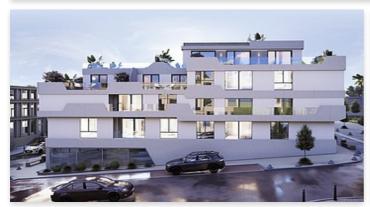

# **Location: Fuengirola**

It consists of 58 apartments with 1, 2 and 3 bedrooms and beautiful penthouses, as well as underground parking spaces and storage rooms. Complex perfectly located close to all kinds of services, with access from two streets.

The building enjoys a southeast orientation, making the most of the hours of sunshine and thus obtaining greater energy efficiency. Perfect combination between quality and avant-garde design.

Excellent location close to several supermarkets such as Carrefour to make the purchase easily. You also have several schools, shops, banks and just 5 minutes by car from the best beaches and the Miramar Shopping Center in Fuengirola.

Price: 211,000 € - 375,000 €

Reference: AP1409

• Bedrooms: 2,3

• Bathrooms: 2

• bathrooms: 2

• **Built Size:** 69 - 98 m <sup>2</sup>

• **Terrace:** 5 - 143 m <sup>2</sup>