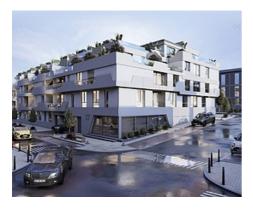

# **Location: Fuengirola**

It consists of 58 apartments with 1, 2 and 3 bedrooms and beautiful penthouses, as well as underground parking spaces and storage rooms. Complex perfectly located close to all kinds of services, with access from two streets.

The building enjoys a southeast orientation, making the most of the hours of sunshine and thus obtaining greater energy efficiency. Perfect combination between quality and avant-garde design.

Excellent location close to several supermarkets such as Carrefour to make the purchase easily. You also have several schools, shops, banks and just 5 minutes by car from the best beaches and the Miramar Shopping Center in Fuengirola.

Price: 211,000 € - 375,000 €

Reference: AP1409

• Bedrooms: 2,3

• Bathrooms: 2

• bathrooms: 2

• **Built Size:** 69 - 98 m <sup>2</sup>

• **Terrace:** 5 - 143 m <sup>2</sup>