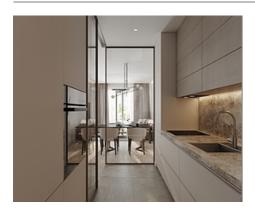

# **Location: Fuengirola**

It consists of 58 apartments with 1, 2 and 3 bedrooms and beautiful penthouses, as well as underground parking spaces and storage rooms. Complex perfectly located close to all kinds of services, with access from two streets.

The building enjoys a southeast orientation, making the most of the hours of sunshine and thus obtaining greater energy efficiency. Perfect combination between quality and avant-garde design.

Excellent location close to several supermarkets such as Carrefour to make the purchase easily. You also have several schools, shops, banks and just 5 minutes by car from the best beaches and the Miramar Shopping Center in Fuengirola.

Price: 211,000 € - 375,000 €

Reference: AP1409

• Bedrooms: 2,3

• Bathrooms: 2

• bathrooms: 2

• **Built Size:** 69 - 98 m <sup>2</sup>

• **Terrace:** 5 - 143 m <sup>2</sup>